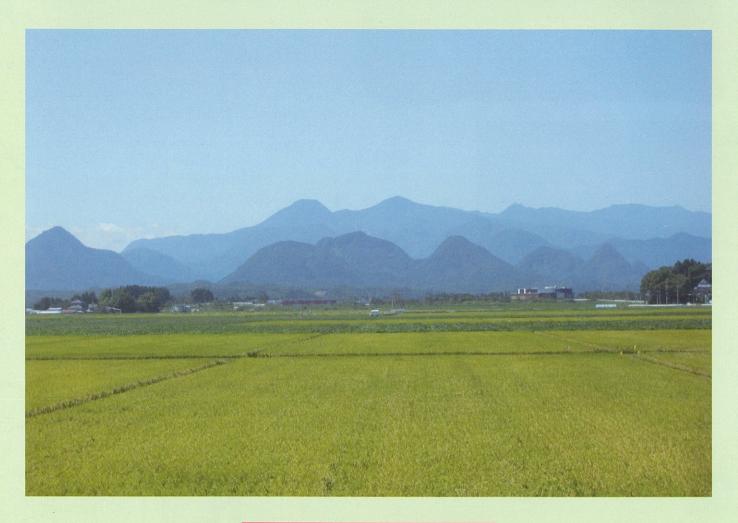

### ◎七ツ森ができたわけ

昔、加美の郡に朝比奈三郎という力持ちの大男が住んでいました。あるとき、弓の稽古をするため、的にする山をつくることにしました。そこで大きなタンガラ(土を運ぶための背負かご)をつくり、黒川の方までやってきたそうな。そして、大谷の東の原っぱ(現在の鹿島台町あたり)からタンガラいっぱいに土をいれ、7回ほど土を運んで的山をつくりました。途中、1回づつ休んだときにタンガラから土がこぼれ、その土が固まって7つの山ができました。それが今の「七ツ森」で、この時土を掘ったところが「品井沼」、三郎が歩いた足跡が「吉田川」になったんだと。また、その時の的山が矢喰山(薬莱山)で、一番あとにタンガラの残りでできた山がたんがら森といわれるようになったんだとさ。