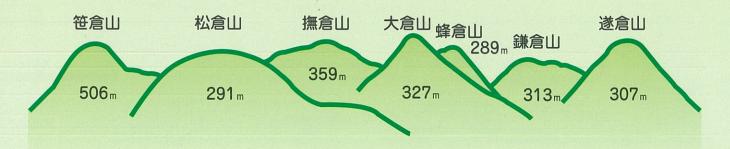

### ◎七ツ森ができたわけ

昔、加美の郡に朝比奈三郎という力持ちの大男が住んでいました。あるとき、弓の稽古をするため、的にする山をつくることにしました。そこで大きなタンガラ(土を運ぶための背負かご)をつくり、黒川の方までやってきたそうな。そして、大谷の東の原っぱ(現在の鹿島台町あたり)からタンガラいっぱいに土をいれ、7回ほど土を運んで的山をつくりました。途中、1回づつ休んだときにタンガラから土がこぼれ、その土が固まって7つの山ができました。それが今の「七ツ森」で、この時土を掘ったところが「品井沼」、三郎が歩いた足跡が「吉田川」になったんだと。また、その時の的山が矢喰山(薬莱山)で、一番あとにタンガラの残りでできた山がたんがら森といわれるようになったんだとさ。