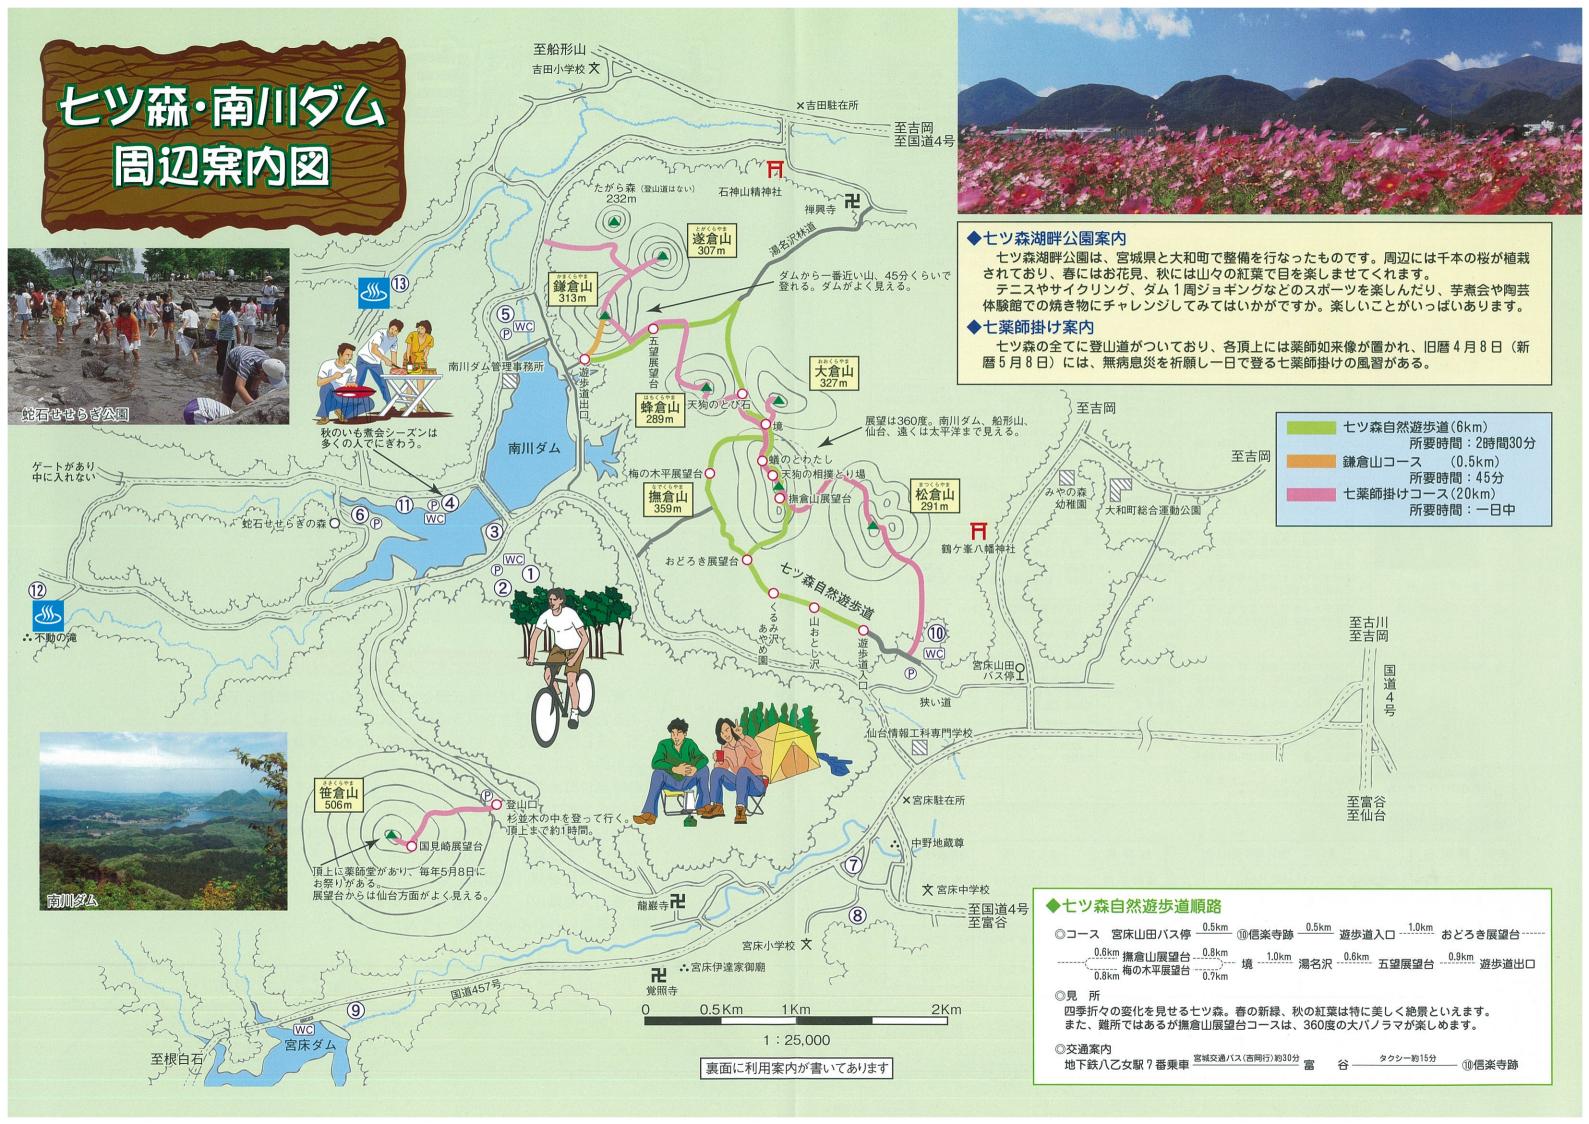

#### ◆七ツ森・南川ダム周辺施設案内

|     | כוולנדו איז כט | ム内と心設条門                                                                                                                               |                                                                               |                                                              |                                                                                                                     |
|-----|----------------|---------------------------------------------------------------------------------------------------------------------------------------|-------------------------------------------------------------------------------|--------------------------------------------------------------|---------------------------------------------------------------------------------------------------------------------|
| 番号  | 施設名称           | 施設の見どころ                                                                                                                               | 施設の内容                                                                         | 問い合わせ・申し込み先                                                  | 利用料金等                                                                                                               |
| 1   | 七ツ森ふれあいの里      | ・七ツ森湖を望む高台に位置し、本格的な丸太づくりのバンガロー、テントサイト、炊事場があり、宿泊ができる。(寝具等は各自で用意する必要がある。ただし、寝袋だけは500円で借りることができる)                                        | バンガロー10人用 4棟<br>6人用 2棟<br>炊事場、テントサイト、<br>トイレ、ファイヤーサークル<br>生産物直売所<br>(定休日は水曜日) | 南川ダム資料館<br>☎022-346-2442<br>利用期間:4月~11月<br>申込受付:3ヶ月前から       | バンガロー 10人用(宿泊) 5,450円<br>6人用(宿泊) 3,270円<br>10人用(日帰) 2,730円<br>6人用(日帰) 1,640円<br>テントサイト 6人用以上1張1,090円<br>5人用以下1張430円 |
| 2   | 七ツ森陶芸体験館       | <ul><li>・手軽に陶芸が楽しめる。手びねりコース、絵付けコース、楽焼きコース等があり、申し込むと先生の指導が受けられる。</li><li>・七種類の焼き窯あり、色々な焼き具合も楽しむことができる。</li></ul>                       | 展示室(即売所)<br>体験室(工作室)<br>窯 場(七種類の<br>窯を見学<br>できる)                              | 七ツ森陶芸体験館<br>2022-346-2377<br>利用期間:通年<br>申込受付:随時<br>休館日:毎週水曜日 | 入館料 大人 210円<br>子供 110円<br>手びねりコース (粘土1Kg) 1,900円<br>絵付けコース (湯呑み) 1,000円<br>(皿12cm) 1,000円<br>団体割引 20名以上             |
| 3   | 南川ダム資料館        | ・宮城県内のダムのパネル展示や模型等が展示されている。60人収容の研修室もあり利用できる。<br>・地場産品も展示販売している。                                                                      | 研修室<br>展示室                                                                    | 南川ダム資料館<br>25022-346-2442<br>利用期間:4月~11月                     | 入館無料<br>※研修室は有料                                                                                                     |
| 4   | 立輪水辺公園         | <ul><li>・ダム資料館の対岸にある。<br/>芋煮会用の釜があり、シーズンには大勢の人で賑わう。</li><li>・公園内には、せせらぎの小川が流れている。</li><li>・近くに舞茸加工施設「舞夢」や直売所「花野果ひろば七ツ森」がある。</li></ul> | あずまや<br>散策路<br>せせらぎ水路                                                         | 団体で利用する場合は、ダム資料館に連絡が必要<br>利用期間:通年                            | 無料                                                                                                                  |
| 5   | 四十八滝運動公園       | <ul><li>・南川ダム堤体のすぐ下流にある。</li><li>・テニスコートや芝生広場があり、<br/>スポーツを楽しむことができる。</li></ul>                                                       | テニスコート2面<br>ちびっ子広場<br>多目的グランド                                                 | 南川ダム資料館<br><b>☎</b> 022-346-2442<br>利用期間:4月~11月              | テニスコート(平日)2時間1,090円<br>(土日祝日)2時間1,640円<br>その他は無料                                                                    |
| 6   | 蛇石せせらぎ公園       | <ul><li>・水とふれあいのできる公園</li><li>・ベンチには、わらべ歌の歌碑が刻まれている。</li><li>・立輪水辺公園上流にある。</li></ul>                                                  | じゃぶじゃぶ池<br>せせらぎ広場<br>ベンチ、パーゴラ、<br>トイレ                                         | 南川ダム資料館                                                      | 無料                                                                                                                  |
| 7   | 原阿佐緒記念館        | ・宮床出身でアララギ派の歌人、原<br>阿佐緒の生家を修復し、阿佐緒の<br>作品や遺品などを展示している。<br>・庭も必見です。                                                                    | 展示室<br>(1F~2F)                                                                | 原阿佐緒記念館<br>2022-346-2925<br>利用期間:通年<br>休館日:毎週月曜日             | 入館料一般210円大学生160円中高生110円団体割引20名以上                                                                                    |
| 8   | 宮 床 宝 蔵        | ・七ツ森の風土を背景に地域のくら<br>し、文化、宮床伊達家の遺品など<br>を展示している。<br>・展示室からは七ツ森が見えます。<br>・旧宮床伊達家住宅や庭も必見です。                                              | 展示室<br>(第1~第5)<br>展望室                                                         | 宮 床 宝 蔵<br>2022-346-2438<br>利用期間:通年<br>休館日:毎週月曜日             | 入館料 — 般 210円<br>大学生 160円<br>中高生 110円<br>団体割引 20名以上                                                                  |
| 9   | あさひな湖畔公園       | ・宮床ダムの湖畔に位置する公園。<br>・芝生の交流広場は2.8haある。                                                                                                 | 交流広場<br>ふくろうの森<br>トイレ、あずまや<br>ゲートボール場                                         | 大和町産業振興課                                                     | 無料                                                                                                                  |
| 10  | 信楽寺跡地公園        | ・平安時代初期に慈覚大師が開基した勅願寺といわれている。数回の<br>火災に遭い、礎石と土台石だけが<br>残っており、公園として整備され<br>ている。                                                         | あずまや<br>散策路<br>一番奥には観音<br>堂がある。                                               | 大和町教育委員会<br>生涯学習課<br><b>☎</b> 022-345-7508<br>利用期間:通年        | 無料                                                                                                                  |
| 11) | 花野果ひろば七ツ森      | <ul><li>・町内で採れる野菜や農産加工物、<br/>周辺の山々で採れる山菜やキノコ<br/>類など、安くて新鮮なものを直売<br/>している。</li><li>・美味しいソフトクリームや舞茸ア<br/>イスクリームも絶品です。</li></ul>        | 生産物直売所                                                                        | 花野果ひろば七ツ森                                                    | 無料                                                                                                                  |